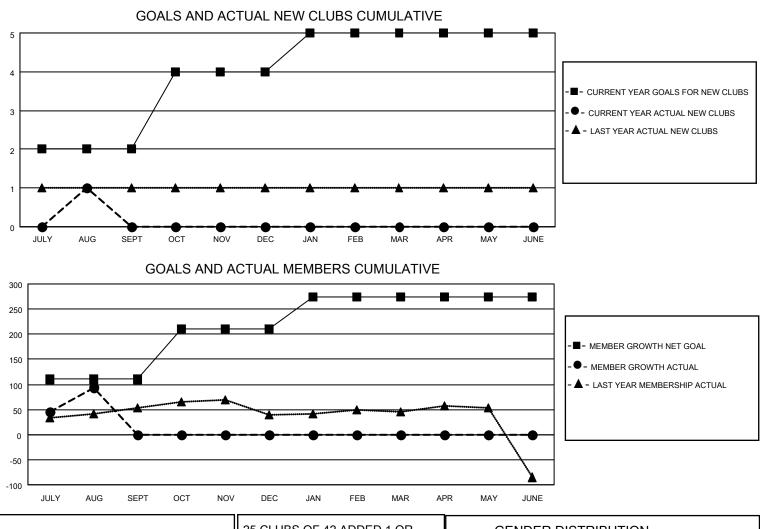

## LOCATION INDIA

District 322C5

Results as of: 8/31/2023

| Clubs                 |               |           |               | Members               |                          |                         |                                                    |
|-----------------------|---------------|-----------|---------------|-----------------------|--------------------------|-------------------------|----------------------------------------------------|
| RESULTS FOR 2023-2024 |               |           |               | RESULTS FOR 2023-2024 |                          |                         |                                                    |
| QUARTER               | NEW CLUB GOAL | NEW CLUBS | DROPPED CLUBS | QUARTER ME            | EMBER GROWTH NET<br>GOAL | MEMBER GROWTH<br>ACTUAL | DROPPED<br>MEMBERS ACTUAL<br>(including transfers) |
| JULY/AUG/SEPT         | 2             | 1         | 0             | JULY/AUG/SEPT         | 110                      | 150                     | 39                                                 |
| OCT/NOV/DEC           | 2             | 0         | 0             | OCT/NOV/DEC           | 100                      | 0                       | 0                                                  |
| JAN/FEB/MAR           | 1             | 0         | 0             | JAN/FEB/MAR           | 65                       | 0                       | 0                                                  |
| APR/MAY/JUNE          | 0             | 0         | 0             | APR/MAY/JUNE          | 0                        | 0                       | 0                                                  |